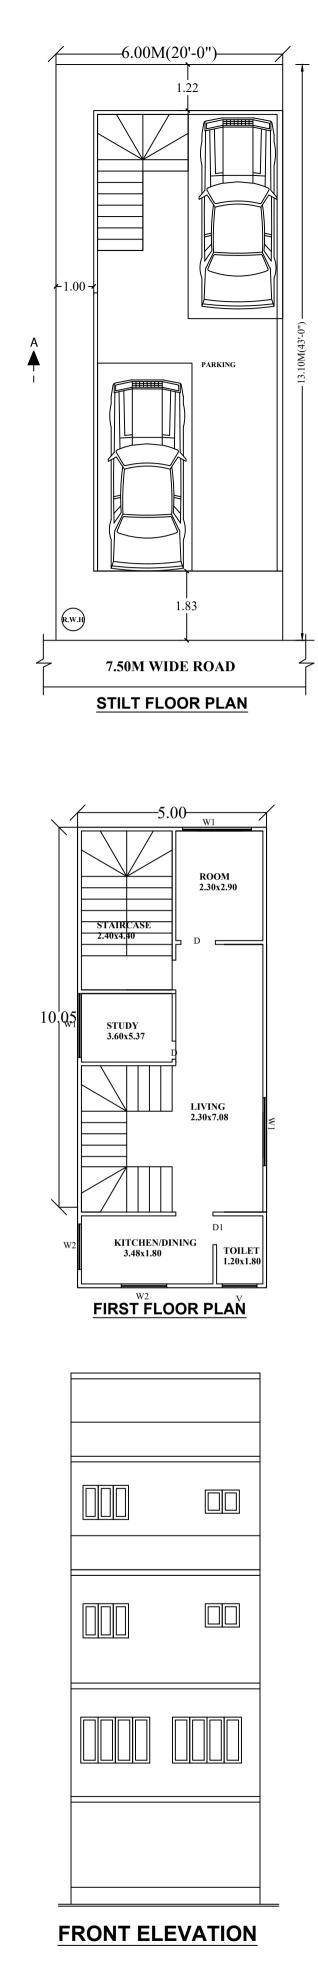

| Vehicle Type  |     | Reqd.         | Achieved |               |  |
|---------------|-----|---------------|----------|---------------|--|
|               | No. | Area (Sq.mt.) | No.      | Area (Sq.mt.) |  |
| Car           | 2   | 27.50         | 2        | 27.50         |  |
| Total Car     | 2   | 27.50         | 2        | 27.50         |  |
| TwoWheeler    | -   | 13.75         | 0        | 0.00          |  |
| Other Parking | -   | -             | -        | 27.28         |  |
| Total         |     | 41.25         |          | 54            |  |

**GROUND FLOOR PLAN** 

SECOND FLOOR PLAN

| Block | Parking(Ta  | ,            | Area     | Un    | nits  |            | Car   |       |
|-------|-------------|--------------|----------|-------|-------|------------|-------|-------|
| Name  | Туре        | SubUse       | (Sq.mt.) | Reqd. | Prop. | Reqd./Unit | Reqd. | Prop. |
| A (A) | Residential | Semidetached | 50 - 225 | 1     | -     | 1          | 2     | -     |
|       | Total :     |              | -        | -     | -     | -          | 2     | 2     |