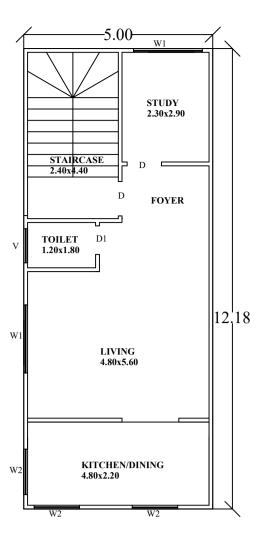

Block :A (A)

| Floor Name                          | Total Built Up Area (Sq.mt.) | Total FAR Area (Sq.mt.) | Tnmt (No.) |
|-------------------------------------|------------------------------|-------------------------|------------|
| Terrace Floor                       | 0.00                         | 0.00                    | 00         |
| Second Floor                        | 37.73                        | 37.73                   | 00         |
| First Floor                         | 53.38                        | 53.38                   | 01         |
| Ground Floor                        | 50.34                        | 50.34                   | 01         |
| Stilt Floor                         | 0.00                         | 0.00                    | 00         |
| Total:                              | 141.45                       | 141.45                  | 02         |
| Total Number of Same<br>Blocks<br>: | 1                            |                         |            |
| Total:                              | 141.45                       | 141.45                  | 02         |