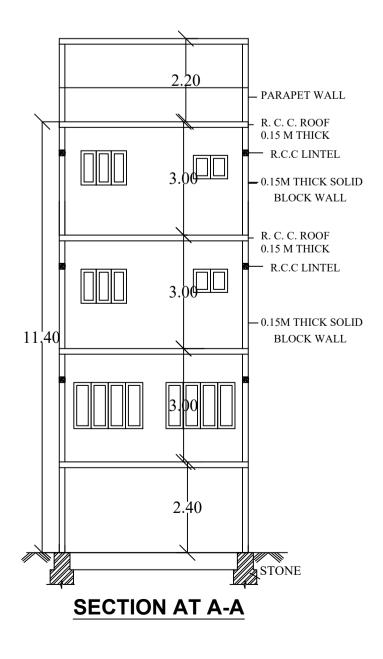

a).Consist of 1Stilt + 1Ground + 2 only.

2. Sanction is accorded for Residential use only. The use of the building shall not be deviated to any other use.

3.54.78 area reserved for car parking shall not be converted for any other purpose. 4.Development charges towards increasing the capacity of water supply, sanitary and power main