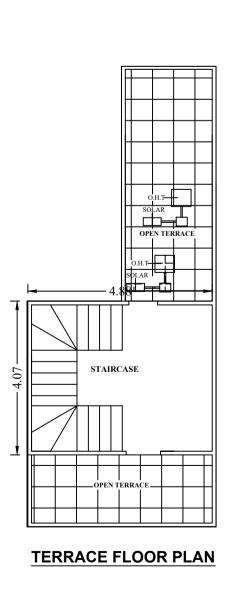

Block :A (A)

| Floor Name                          | Total Built Up Area (Sq.mt.) | Total FAR Area (Sq.mt.) | Tnmt (No.) |
|-------------------------------------|------------------------------|-------------------------|------------|
| Terrace Floor                       | 0.00                         | 0.00                    | 00         |
| Second Floor                        | 37.73                        | 37.73                   | 00         |
| First Floor                         | 53.38                        | 53.38                   | 01         |
| Ground Floor                        | 50.34                        | 50.34                   | 01         |
| Stilt Floor                         | 0.00                         | 0.00                    | 00         |
| Total:                              | 141.45                       | 141.45                  | 02         |
| Total Number of Same<br>Blocks<br>: | 1                            |                         |            |
| Total:                              | 141.45                       | 141.45                  | 02         |