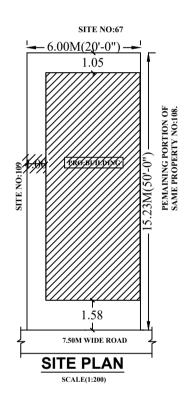

## BHRUHAT BENGALURU MAHANAGARA PALIKE

DETAILS OF RAIN WATER HARVESTING STRUCTURES

| Proposal Type: B<br>Nature of Sanctic<br>Location: RING-II<br>Building Line Spe<br>Zone: Yelahanka<br>Ward: Ward-006<br>Planning District:<br>AREA DETAILS:<br>AREA OF PLO<br>NET AREA OF<br>COVERAGE CI<br>Pe<br>Pro<br>Acc<br>Ba<br>FAR CHECK<br>Pe<br>Acc<br>Acc<br>Ba<br>BUILT UP ARE<br>Pro                                                                                                                                                                                                                                                           | /LK/0192/20-21<br>Suvarna Parvangi<br>uilding Permission<br>n: NEW<br>I<br>ccified as per Z.R: NA<br>304-Byatarayanapua<br>T (Minimum)<br>PLOT<br>HECK<br>rmissible Coverage a<br>posed Coverage Are<br>hieved Net coverage<br>lance coverage area<br>rmissible F.A.R. as p<br>Iditional F.A.R within | Plot Us<br>Plot Su<br>Land U<br>Plot/Su<br>Khata I<br>Locality<br>HOBLI<br>(A)<br>(A)<br>(A-Ded<br>area (75.00 %)<br>area ( 66.64 % ) | ON DATE: 26/06/202<br>se: Residential<br>ubUse: Plotted Resi d<br>lse Zone: Residential<br>ub Plot No.: 90/108/1<br>No. (As per Khata Ex<br>y / Street of the prope<br>BANGLORE | levelopment<br>(Main)<br>& 109/1<br>tract): 90/108/1 & 3 |                              | PURAM<br>SQ.MT.         |  |
|------------------------------------------------------------------------------------------------------------------------------------------------------------------------------------------------------------------------------------------------------------------------------------------------------------------------------------------------------------------------------------------------------------------------------------------------------------------------------------------------------------------------------------------------------------|-------------------------------------------------------------------------------------------------------------------------------------------------------------------------------------------------------------------------------------------------------------------------------------------------------|---------------------------------------------------------------------------------------------------------------------------------------|---------------------------------------------------------------------------------------------------------------------------------------------------------------------------------|----------------------------------------------------------|------------------------------|-------------------------|--|
| Inward_No:<br>BBMP/Ad.Com./A<br>Application Type: B<br>Nature of Sanctic<br>Location: RING-II<br>Building Line Spe<br>Zone: Yelahanka<br>Ward: Ward-006<br>Planning District:<br>AREA DETAILS:<br>AREA OF PLO<br>NET AREA OF<br>COVERAGE CI<br>Pe<br>Pri<br>Acc<br>Ba<br>FAR CHECK<br>Pe<br>Acc<br>Ba<br>BUILT UP ARE<br>BUILT UP ARE                                                                                                                                                                                                                      | Suvarna Parvangi<br>uilding Permission<br>n: NEW<br>I<br>acified as per Z.R: NA<br>304-Byatarayanapua<br>T (Minimum)<br>PLOT<br>HECK<br>rmissible Coverage a<br>posed Coverage Are<br>shieved Net coverage<br>lance coverage area<br>rmissible F.A.R. as p<br>Iditional F.A.R within                  | Plot Su<br>Land U<br>Plot/Su<br>Khata I<br>Locality<br>HOBLI<br>(A)<br>(A-Ded<br>irea (75.00 %)<br>ea (66.64 %)<br>area ( 66.64 % )   | ibUse: Plotted Resi d<br>Ise Zone: Residential<br>ib Plot No.: 90/108/1<br>No. (As per Khata Ex<br>y / Street of the prope<br>BANGLORE                                          | (Main)<br>& 109/1<br>tract): 90/108/1 & <sup>-</sup>     |                              |                         |  |
| Application Type: B<br>Nature of Sanctic<br>Location: RING-II<br>Building Line Spe<br>Zone: Yelahanka<br>Ward: Ward-006<br>Planning District:<br>AREA DETAILS:<br>AREA OF PLO<br>NET AREA OF<br>COVERAGE CI<br>Pe<br>ONET AREA OF<br>COVERAGE CI<br>Pe<br>Act<br>Ba<br>FAR CHECK<br>Pe<br>Act<br>Act<br>Ba<br>BUILT UP ARE<br>Ba<br>BUILT UP ARE                                                                                                                                                                                                           | Suvarna Parvangi<br>uilding Permission<br>n: NEW<br>I<br>acified as per Z.R: NA<br>304-Byatarayanapua<br>T (Minimum)<br>PLOT<br>HECK<br>rmissible Coverage a<br>posed Coverage Are<br>shieved Net coverage<br>lance coverage area<br>rmissible F.A.R. as p<br>Iditional F.A.R within                  | Plot/Su<br>Khata I<br>Locality<br>HOBLI<br>(A)<br>(A)<br>(A-Ded<br>rrea (75.00 %)<br>ea (66.64 %)<br>area ( 66.64 % )                 | Ib Plot No.: 90/108/1<br>No. (As per Khata Ex<br>y / Street of the prope<br>BANGLORE                                                                                            | & 109/1<br>tract): 90/108/1 & <sup>-</sup>               |                              |                         |  |
| Nature of Sanctic   Location: RING-II   Building Line Spe   Zone: Yelahanka   Ward: Ward-006   Planning District:   AREA DETAILS:   AREA OF PLO   NET AREA OF   COVERAGE CI   Pe   Pro   AC   Bailding   FAR CHECK   Pe   AC   Bailding   FAR CHECK   Pe   AC   Bailding   FAR CHECK   Bailding   Bailding   FAR CHECK   Bailding   Bailding   Bailding   Bailding   Bailding   Bailding   Bailding   Bailding   Built   Bailding   Building   Bailding   Building   Bailding   Bailding   Bailding   Building   Bailding   Building   Bailding   Bailding | n: NEW<br>II<br>ecified as per Z.R: NA<br>304-Byatarayanapua<br>T (Minimum)<br>PLOT<br>HECK<br>rmissible Coverage a<br>posed Coverage Are<br>hieved Net coverage<br>lance coverage area<br>rmissible F.A.R. as p<br>Iditional F.A.R within                                                            | Khata I<br>Locality<br>HOBLI<br>(A)<br>(A-Ded<br>area (75.00 %)<br>ea (66.64 %)<br>area ( 66.64 % )                                   | No. (As per Khata Ex<br>y / Street of the prope<br>BANGLORE                                                                                                                     | tract): 90/108/1 &                                       |                              |                         |  |
| Zone: Yelahanka<br>Ward: Ward-006<br>Planning District:<br>AREA OF PLO<br>NET AREA OF PLO<br>NET AREA OF<br>COVERAGE CI<br>Pre<br>Pre<br>Acc<br>FAR CHECK<br>Pe<br>Acc<br>All<br>Pre<br>Acc<br>Ba<br>BUILT UP ARE<br>Pre                                                                                                                                                                                                                                                                                                                                   | 304-Byatarayanapua<br>T (Minimum)<br>PLOT<br>HECK<br>rmissible Coverage a<br>oposed Coverage Are<br>hieved Net coverage<br>lance coverage area<br>rmissible F.A.R. as p<br>Iditional F.A.R within                                                                                                     | (A)<br>(A-Ded<br>(A-Ded<br>(A-Ded<br>(66.64 %)<br>area (66.64 %)                                                                      |                                                                                                                                                                                 |                                                          |                              | SQ.MT.                  |  |
| Ward: Ward-006<br>Planning District:<br>AREA DETAILS:<br>AREA OF PLO<br>NET AREA OF<br>COVERAGE CI<br>Pre<br>Pre<br>Acc<br>Ba<br>FAR CHECK<br>Pe<br>Acc<br>Acc<br>Ba<br>BUILT UP ARE<br>Pre                                                                                                                                                                                                                                                                                                                                                                | 304-Byatarayanapua<br>T (Minimum)<br>PLOT<br>HECK<br>rmissible Coverage are<br>posed Coverage Are<br>hieved Net coverage<br>lance coverage area<br>rmissible F.A.R. as p<br>Iditional F.A.R within                                                                                                    | (A)<br>(A-Ded<br>area (75.00 %)<br>ea (66.64 %)<br>area ( 66.64 % )                                                                   | luctions)                                                                                                                                                                       |                                                          |                              | SQ.MT.                  |  |
| AREA OF PLO<br>NET AREA OF<br>COVERAGE CI<br>Pe<br>Pro<br>Acc<br>Ba<br>FAR CHECK<br>Pe<br>Acc<br>All<br>Pro<br>To<br>Pro<br>Acc<br>Ba<br>BUILT UP ARE<br>Pro                                                                                                                                                                                                                                                                                                                                                                                               | T (Minimum)<br>PLOT<br>HECK<br>rmissible Coverage a<br>oposed Coverage Are<br>hieved Net coverage<br>lance coverage area<br>rmissible F.A.R. as p<br>Iditional F.A.R within                                                                                                                           | (A-Ded<br>irea (75.00 %)<br>ea (66.64 %)<br>area ( 66.64 % )                                                                          | luctions)                                                                                                                                                                       |                                                          |                              | SQ.MT.                  |  |
| COVERAGE CI<br>Pe<br>Pro<br>Acc<br>Ba<br>FAR CHECK<br>Pe<br>Acc<br>All<br>Pro<br>To<br>Pro<br>Acc<br>Ba<br>BUILT UP ARE<br>Pro                                                                                                                                                                                                                                                                                                                                                                                                                             | HECK<br>rmissible Coverage a<br>oposed Coverage Are<br>hieved Net coverage<br>lance coverage area<br>rmissible F.A.R. as p<br>Iditional F.A.R within                                                                                                                                                  | rea (75.00 %)<br>ea (66.64 %)<br>area ( 66.64 % )                                                                                     | luctions)                                                                                                                                                                       |                                                          | 91.38                        |                         |  |
| Pro<br>Ac<br>Ba<br>FAR CHECK<br>Pe<br>Ac<br>Ac<br>All<br>Pro<br>To<br>Pro<br>Ac<br>Ba<br>BUILT UP ARE<br>Pro                                                                                                                                                                                                                                                                                                                                                                                                                                               | pposed Coverage Are<br>hieved Net coverage<br>lance coverage area<br>rmissible F.A.R. as p<br>Iditional F.A.R within                                                                                                                                                                                  | ea (66.64 %)<br>area ( 66.64 % )                                                                                                      |                                                                                                                                                                                 |                                                          |                              | 91.38                   |  |
| Ba<br>FAR CHECK<br>Pe<br>Ac<br>All<br>Pro<br>To<br>Pro<br>Ac<br>Ba<br>BUILT UP ARE<br>Pro                                                                                                                                                                                                                                                                                                                                                                                                                                                                  | lance coverage area<br>rmissible F.A.R. as p<br>lditional F.A.R within                                                                                                                                                                                                                                | , ,                                                                                                                                   |                                                                                                                                                                                 |                                                          |                              | 68.53<br>60.90<br>60.90 |  |
| Ac<br>All<br>Pro<br>To<br>Pro<br>Ac<br>BUILT UP ARE<br>Pro                                                                                                                                                                                                                                                                                                                                                                                                                                                                                                 | ditional F.A.R within                                                                                                                                                                                                                                                                                 |                                                                                                                                       |                                                                                                                                                                                 |                                                          |                              | 7.63                    |  |
| Pro<br>To<br>Pro<br>Ac<br>Ba<br>BUILT UP ARE<br>Pro                                                                                                                                                                                                                                                                                                                                                                                                                                                                                                        | owable TDR Area (60                                                                                                                                                                                                                                                                                   |                                                                                                                                       | , ,                                                                                                                                                                             |                                                          |                              | 0.00                    |  |
| Pro<br>Ac<br>Ba<br>BUILT UP ARE<br>Pro                                                                                                                                                                                                                                                                                                                                                                                                                                                                                                                     | emium FAR for Plot w                                                                                                                                                                                                                                                                                  | 0% of Perm.FAR)<br><i>v</i> ithin Impact Zone(                                                                                        | - )                                                                                                                                                                             |                                                          |                              | 0.00                    |  |
| Ba<br>BUILT UP ARE<br>Pro                                                                                                                                                                                                                                                                                                                                                                                                                                                                                                                                  | tal Perm. FAR area (<br>oposed FAR Area                                                                                                                                                                                                                                                               | 0.00)                                                                                                                                 |                                                                                                                                                                                 |                                                          |                              | 0.00<br>141.44          |  |
| Pro                                                                                                                                                                                                                                                                                                                                                                                                                                                                                                                                                        | Achieved Net FAR Area (0.00)   0.00     Balance FAR Area (0.00)   0.00                                                                                                                                                                                                                                |                                                                                                                                       |                                                                                                                                                                                 |                                                          |                              |                         |  |
|                                                                                                                                                                                                                                                                                                                                                                                                                                                                                                                                                            | BUILT UP AREA CHECK                                                                                                                                                                                                                                                                                   |                                                                                                                                       |                                                                                                                                                                                 |                                                          |                              | 141.45                  |  |
| Ac                                                                                                                                                                                                                                                                                                                                                                                                                                                                                                                                                         | hieved BuiltUp Area                                                                                                                                                                                                                                                                                   |                                                                                                                                       |                                                                                                                                                                                 |                                                          |                              | 141.45                  |  |
| Approval Date<br>Payment Detai                                                                                                                                                                                                                                                                                                                                                                                                                                                                                                                             | : 08/04/2020 4:5<br>Is                                                                                                                                                                                                                                                                                | 52:59 PM                                                                                                                              |                                                                                                                                                                                 |                                                          |                              |                         |  |
| Sr No.                                                                                                                                                                                                                                                                                                                                                                                                                                                                                                                                                     | Challan<br>Number                                                                                                                                                                                                                                                                                     | Receipt<br>Number                                                                                                                     | Amount (INR)                                                                                                                                                                    | Payment Mode                                             | Transaction<br>Number        | Payment Date 07/29/2020 |  |
| 1 BBN                                                                                                                                                                                                                                                                                                                                                                                                                                                                                                                                                      | /IP/8283/CH/20-21<br>No.                                                                                                                                                                                                                                                                              | BBMP/8283/CH/20-                                                                                                                      | -21 22<br>Head                                                                                                                                                                  | Online                                                   | 10790419655<br>Amount (INR)  | 10:44:19 AM<br>Remark   |  |
|                                                                                                                                                                                                                                                                                                                                                                                                                                                                                                                                                            |                                                                                                                                                                                                                                                                                                       |                                                                                                                                       | Scrutiny Fee                                                                                                                                                                    |                                                          | 22                           |                         |  |
| OWNER'S<br>NUMBER<br>RAZIYA SU<br>BANGLORE                                                                                                                                                                                                                                                                                                                                                                                                                                                                                                                 | & COI                                                                                                                                                                                                                                                                                                 | NTACT                                                                                                                                 | NUMBE                                                                                                                                                                           |                                                          | PURAM                        | HOBLI                   |  |
|                                                                                                                                                                                                                                                                                                                                                                                                                                                                                                                                                            |                                                                                                                                                                                                                                                                                                       |                                                                                                                                       |                                                                                                                                                                                 | Signature of C                                           | Ya Sulfay<br>Swner/Applicant | ٩                       |  |
| ARCHITE<br>/SUPER<br>KIRAN KUN<br>Bangalore-                                                                                                                                                                                                                                                                                                                                                                                                                                                                                                               | VISOR'<br><b>/Ar ds N</b> o                                                                                                                                                                                                                                                                           | 'S SIGN<br><b>5:338, Tal</b> a                                                                                                        | akavery lay                                                                                                                                                                     | out, Amr                                                 | uthahalli,                   |                         |  |
| PROJECT<br>PROPOSEI<br>NO:109,NO<br>NO:90/108/<br>BANGALO                                                                                                                                                                                                                                                                                                                                                                                                                                                                                                  | D RESIDEN<br>RTHERN F<br>1&109/1,TH                                                                                                                                                                                                                                                                   | NTIAL BUI<br>PORTION                                                                                                                  | OF SITE N                                                                                                                                                                       | NO:108,K                                                 | ATHA                         |                         |  |
| DRAWI                                                                                                                                                                                                                                                                                                                                                                                                                                                                                                                                                      | NG TITL                                                                                                                                                                                                                                                                                               |                                                                                                                                       | 87847954-<br>1-48-11\$_\$                                                                                                                                                       |                                                          |                              | <b>NA</b>               |  |
|                                                                                                                                                                                                                                                                                                                                                                                                                                                                                                                                                            |                                                                                                                                                                                                                                                                                                       |                                                                                                                                       |                                                                                                                                                                                 |                                                          |                              |                         |  |
| SHEET                                                                                                                                                                                                                                                                                                                                                                                                                                                                                                                                                      | NO: 1                                                                                                                                                                                                                                                                                                 |                                                                                                                                       |                                                                                                                                                                                 |                                                          |                              |                         |  |