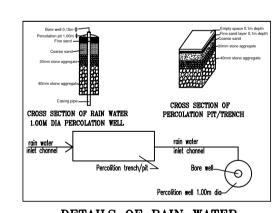

14. The building shall be constructed under the supervision of a registered structural engineer. 15.On completion of foundation or footings before erection of walls on the foundation and in the case of columnar structure before erecting the columns "COMMENCEMENT CERTIFICATE" shall be obtained. 16.Drinking water supplied by BWSSB should not be used for the construction activity of the building. 17. The applicant shall ensure that the Rain Water Harvesting Structures are provided & maintained in good repair for storage of water for non potable purposes or recharge of ground water at all times having a minimum total capacity mentioned in the Bye-law 32(a).