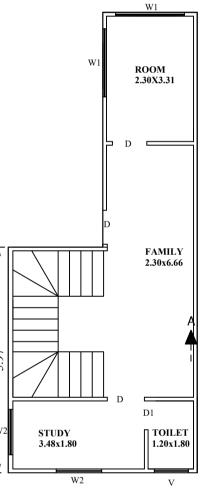

Block :A (A)

| Floor Name                          | Total Built Up Area (Sq.mt.) | Total FAR Area (Sq.mt.) | Tnmt (No.) |
|-------------------------------------|------------------------------|-------------------------|------------|
| Terrace Floor                       | 0.00                         | 0.00                    | 00         |
| Second Floor                        | 37.73                        | 37.73                   | 00         |
| First Floor                         | 53.38                        | 53.38                   | 01         |
| Ground Floor                        | 50.34                        | 50.34                   | 01         |
| Stilt Floor                         | 0.00                         | 0.00                    | 00         |
| Total:                              | 141.45                       | 141.45                  | 02         |
| Total Number of Same<br>Blocks<br>: | 1                            |                         |            |
| Total:                              | 141.45                       | 141.45                  | 02         |